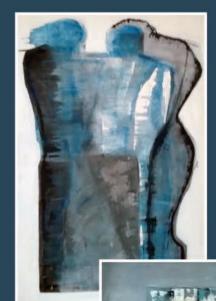

## Einladung zur Vernissage am 21. April 2017 ab 17 Uhr

Sabine Groberg präsentiert ihre Werke

in der Nathanael-Kirche Grazer Platz, 12157 Berlin

Die Ausstellung ist geöffnet vom 21. April bis 28. Mai 2017 von Dienstag bis Freitag, 14 - 17 Uhr

Die Künstlerin, geb. 1951 in Salzgitter, folgte ihrem Mann 1979 zum Studium nach Berlin. Hier arbeitete sie in verschiedenen Berliner Wirtschaftsbetrieben.

Zunächst ist das Malen nur der Ausgleich zum beruflichen Alltag, wird bald jedoch zur Leidenschaft, mit einfachen Materialien, Farben und Formen Neues entstehen zu lassen. Sabine Grobergs Bilder sind mit wasservermischbarer Ölfarbe auf Leindwand gemalt.

Pablo Picassos Zitat "Kunst wäscht den Staub des Alltags von der Seele" wird zu ihrem Leitsatz. Denn wenn Sabine Groberg malt, sind es ihre Emotionen, die den Kompositionen Ausdruck verleihen. So scheinen ihre Werke kraftvoll, sinnlich, aber auch still und zart und beschränken sich auf überschaubare Motive des Lebens, die den Betrachter zum Innehalten einladen sollen.