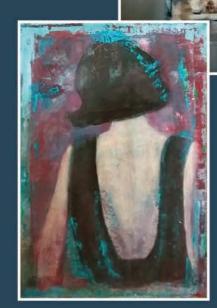

## Einladung zur Vernissage am 21. April 2017 ab 17 Uhr

Sabine Groberg präsentiert ihre Werke

in der Nathanael-Kirche Grazer Platz, 12157 Berlin

Die Ausstellung ist geöffnet vom 21. April bis 28. Mai 2017 von Dienstag bis Freitag, 14 - 17 Uhr

Die Künstlerin, geb. 1951 in Salzgitter, folgte ihrem Mann 1979 zum Studium nach Berlin. Hier arbeitete sie in verschiedenen Berliner Wirtschaftsbetrieben.

Zunächst ist das Malen nur der Ausgleich zum beruflichen Alltag, wird bald jedoch zur Leidenschaft, mit einfachen Materialien, Farben und Formen Neues entstehen zu lassen. Sabine Grobergs Bilder sind mit wasservermischbarer Ölfarbe auf Leindwand gemalt.

Pablo Picassos Zitat "Kunst wäscht den Staub des Alltags von der Seele" wird zu ihrem Leitsatz. Denn wenn Sabine Groberg malt, sind es ihre Emotionen, die den Kompositionen Ausdruck verleihen. So scheinen ihre Werke kraftvoll, sinnlich, aber auch still und zart und beschränken sich auf überschaubare Motive des Lebens, die den Betrachter zum Innehalten einladen sollen.