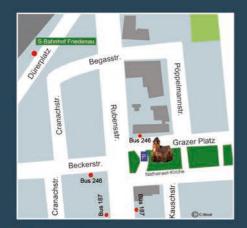

Evangelische Nathanael-Kirche Grazer Platz 12157 Berlin

Anfahrt: Bus 187, 246 S1, Bahnhof Friedenau

Die Termine zu weiteren Ausstellungen und Veranstaltungen finden Sie auf unserer website