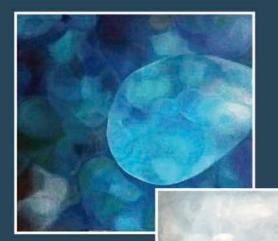

## Einladung zur Vernissage am 21. April 2017 ab 17 Uhr

Sabine Groberg präsentiert ihre Werke

in der Nathanael-Kirche Grazer Platz, 12157 Berlin

Die Ausstellung ist geöffnet vom 21. April bis 28. Mai 2017 von Dienstag bis Freitag, 14 - 17 Uhr

Die Künstlerin, geb. 1951 in Salzgitter, folgte ihrem Mann 1979 zum Studium nach Berlin. Hier arbeitete sie in verschiedenen Berliner Wirtschaftsbetrieben.

Zunächst ist das Malen nur der Ausgleich zum beruflichen Alltag, wird bald jedoch zur Leidenschaft, mit einfachen Materialien, Farben und Formen Neues entstehen zu lassen. Sabine Grobergs Bilder sind mit wasservermischbarer Ölfarbe auf Leindwand gemalt.

Pablo Picassos Zitat "Kunst wäscht den Staub des Alltags von der Seele" wird zu ihrem Leitsatz. Denn wenn Sabine Groberg malt, sind es ihre Emotionen, die den Kompositionen Ausdruck verleihen. So scheinen ihre Werke kraftvoll, sinnlich, aber auch still und zart und beschränken sich auf überschaubare Motive des Lebens, die den Betrachter zum Innehalten einladen sollen.